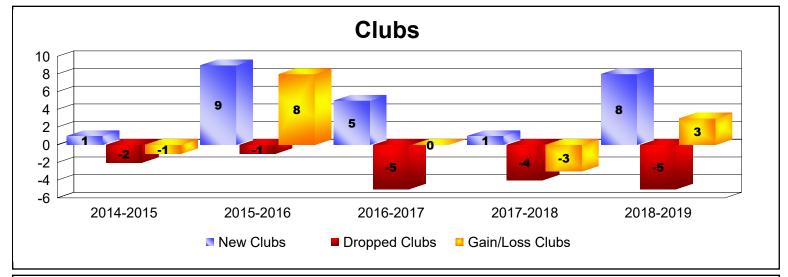

District G 1 As of June 2019 Cumulative

| Year      | New<br>Clubs | Dropped<br>Clubs | Gain/<br>Loss<br>Clubs | New<br>Members | Charter<br>Members | Reinstate<br>Members | Transfer<br>Members | Total<br>Member<br>Added | Total<br>Members<br>Dropped | Gain/<br>Loss<br>Members |
|-----------|--------------|------------------|------------------------|----------------|--------------------|----------------------|---------------------|--------------------------|-----------------------------|--------------------------|
| 2014-2015 | 1            | -2               | -1                     | 164            | 45                 | 4                    | 1                   | 214                      | -244                        | -30                      |
| 2015-2016 | 9            | -1               | 8                      | 271            | 236                | 7                    | 6                   | 520                      | -281                        | 239                      |
| 2016-2017 | 5            | -5               | 0                      | 247            | 146                | 7                    | 6                   | 406                      | -405                        | 1                        |
| 2017-2018 | 1            | -4               | -3                     | 163            | 27                 | 19                   | 4                   | 213                      | -355                        | -142                     |
| 2018-2019 | 8            | -5               | 3                      | 224            | 222                | 19                   | 4                   | 469                      | -341                        | 128                      |
| Average   | 5            | -3               | 1                      | 214            | 135                | 11                   | 4                   | 364                      | -325                        | 39                       |