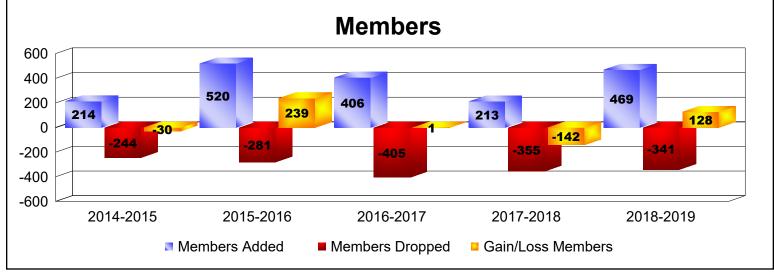

District G 1 As of June 2019 Cumulative

| Year      | New<br>Clubs | Dropped<br>Clubs | Gain/<br>Loss<br>Clubs | New<br>Members | Charter<br>Members | Reinstate<br>Members | Transfer<br>Members | Total<br>Member<br>Added | Total<br>Members<br>Dropped | Gain/<br>Loss<br>Members |
|-----------|--------------|------------------|------------------------|----------------|--------------------|----------------------|---------------------|--------------------------|-----------------------------|--------------------------|
| 2014-2015 | 1            | -2               | -1                     | 164            | 45                 | 4                    | 1                   | 214                      | -244                        | -30                      |
| 2015-2016 | 9            | -1               | 8                      | 271            | 236                | 7                    | 6                   | 520                      | -281                        | 239                      |
| 2016-2017 | 5            | -5               | 0                      | 247            | 146                | 7                    | 6                   | 406                      | -405                        | 1                        |
| 2017-2018 | 1            | -4               | -3                     | 163            | 27                 | 19                   | 4                   | 213                      | -355                        | -142                     |
| 2018-2019 | 8            | -5               | 3                      | 224            | 222                | 19                   | 4                   | 469                      | -341                        | 128                      |
| Average   | 5            | -3               | 1                      | 214            | 135                | 11                   | 4                   | 364                      | -325                        | 39                       |